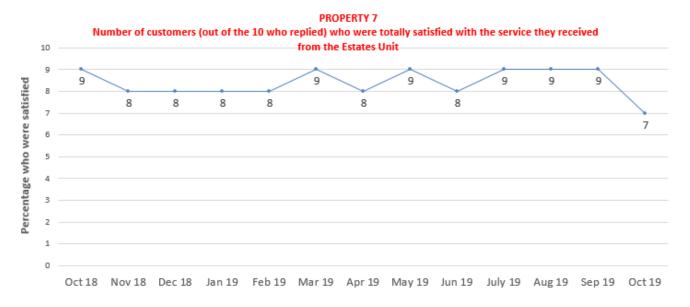

PROPERTY 6 Number of customers (out of the 10 who replied) who were totally satisfied with the service they received from the Pest Control Unit