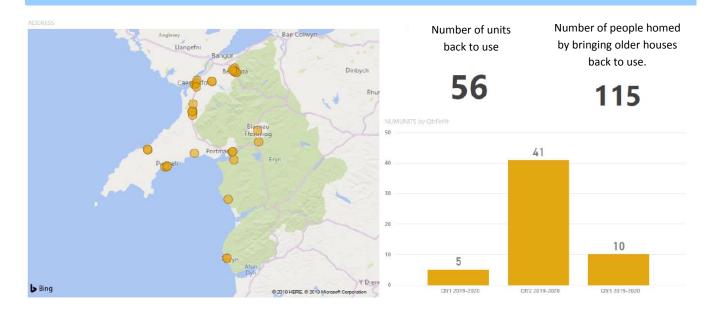

## Map showing Empty Homes brought back to use during the period

68 (10.97%)

81 (13.07%)

10 023

.

Location of Rented Houses

Rented

houses