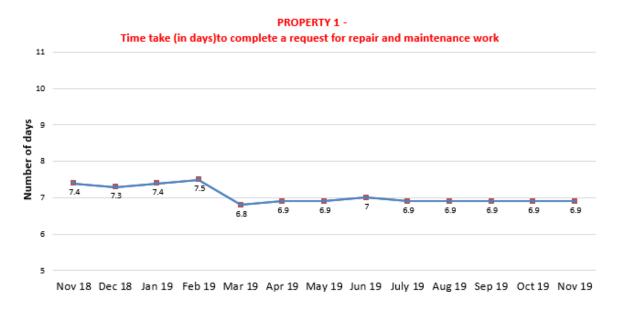

## Performance Report of the Cabinet Member for Housing and Property - 28 January 2020

## Performance Measures

PROPERTY 4 -Percentage of change in carbon emissions from buildings compared with the same period the previous year

Oct 18 Nov 18 Dec 18 Jan 19 Feb 19 Mar 19 Apr 19 May 19 Jun 19 July 19 Aug 19 Sep 19 Oct 19