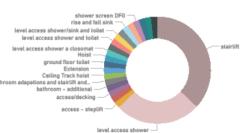

## Appendix 1

Types of adaptations

WPNAME Caccess - ste... Caccess to g... Caccess/dec... Cathering Stathmom - ... Cathering Viol 103529