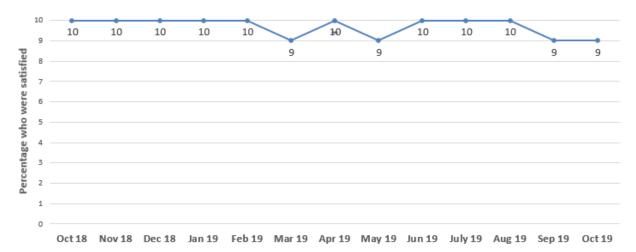

PROPERTY 6 Number of customers (out of the 10 who replied) who were totally satisfied with the service they received from the Pest Control Unit