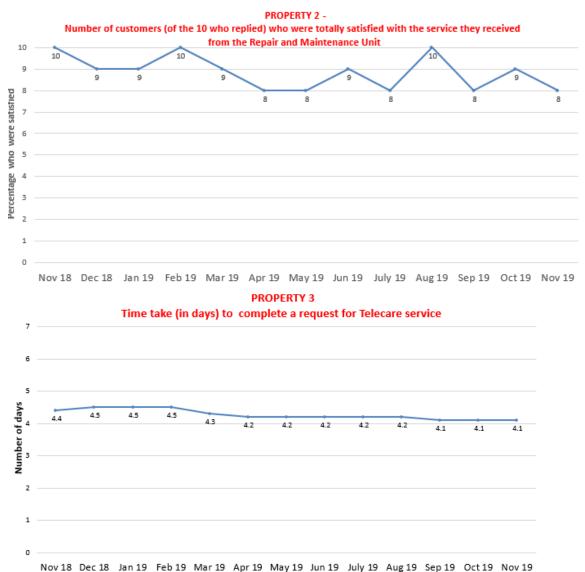

## Performance Report of the Cabinet Member for Housing and Property - 28 January 2020

## Performance Measures

PROPERTY 4 -Percentage of change in carbon emissions from buildings compared with the same period the previous year

Oct 18 Nov 18 Dec 18 Jan 19 Feb 19 Mar 19 Apr 19 May 19 Jun 19 July 19 Aug 19 Sep 19 Oct 19