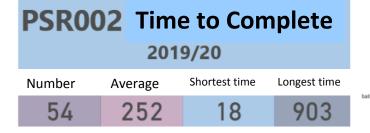

## Performance Report of the Cabinet Member for Housing and Property - 28 January 2020

## Performance Measures





PROPERTY 4 -Percentage of change in carbon emissions from buildings compared with the same period the previous year



Oct 18 Nov 18 Dec 18 Jan 19 Feb 19 Mar 19 Apr 19 May 19 Jun 19 July 19 Aug 19 Sep 19 Oct 19

PROPERTY 6 Number of customers (out of the 10 who replied) who were totally satisfied with the service they received from the Pest Control Unit



## Appendix 1







Types of adaptations





WPNAME Caccess - ste... Caccess to g... Caccess/dec... Cathering Stathmom - ... Cathering Viol 103529



## Map showing Empty Homes brought back to use during the period







68 (10.97%)

81 (13.07%)

10 023

.



Location of Rented Houses



Rented

houses

215

620

180 (29.04%)

- 105 (16 94%)