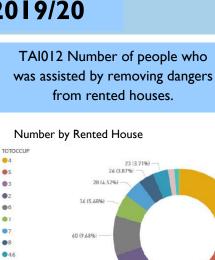

## Map showing Empty Homes brought back to use during the period

68 (10.97%)

81 (13.07%)

10 023

.

Location of Rented Houses

Rented

houses

215

620

180 (29.04%)

- 105 (16 94%)