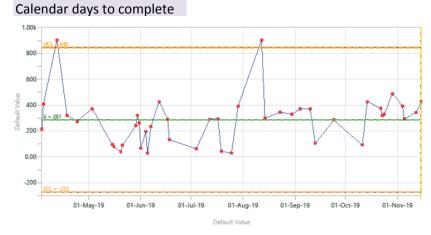

## Performance Report of the Cabinet Member for Housing and Property - 28 January 2020

## Performance Measures





PROPERTY 4 -Percentage of change in carbon emissions from buildings compared with the same period the previous year



Oct 18 Nov 18 Dec 18 Jan 19 Feb 19 Mar 19 Apr 19 May 19 Jun 19 July 19 Aug 19 Sep 19 Oct 19

PROPERTY 6 Number of customers (out of the 10 who replied) who were totally satisfied with the service they received from the Pest Control Unit



## Appendix 1







Types of adaptations





WPNAME Caccess - ste... Caccess to g... Caccess/dec... Cathering Stathmom - ... Cathering Viol 103529



## Map showing Empty Homes brought back to use during the period







68 (10.97%)

81 (13.07%)

10 023

.



Location of Rented Houses



Rented

houses

215

620

180 (29.04%)

- 105 (16 94%)