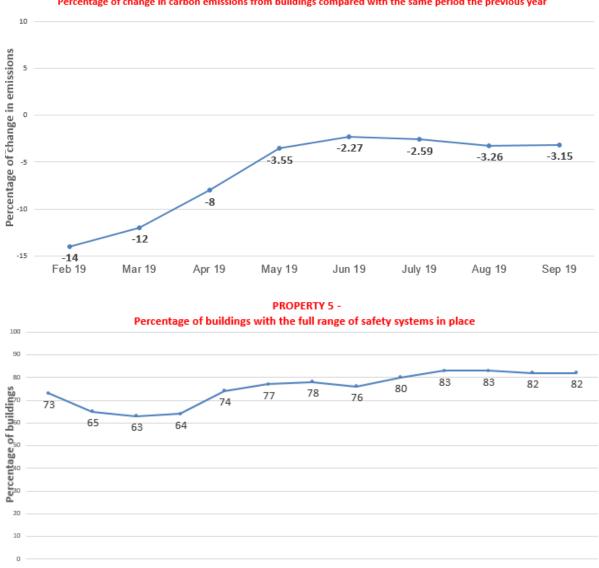

## Performance Measures

PROPERTY 4 -Percentage of change in carbon emissions from buildings compared with the same period the previous year

Oct 18 Nov 18 Dec 18 Jan 19 Feb 19 Mar 19 Apr 19 May 19 Jun 19 July 19 Aug 19 Sep 19 Oct 19